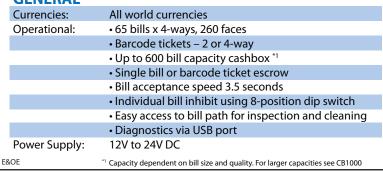

ess

#### Last Bill Image Display

While traditional acceptors sample only part of a bill, the field proven Ardac Elite takes an image of the whole bill. The last bill image display function can also be used to easily resolve player disputes (patent pending).

## Retrofitting

The Ardac Elite can be retrofitted to most platforms. Retrofit kits include interface looms, bezels and communication protocol software. Whatever the market or application, the Money Controls team is always available to discuss customers' specific needs and pride themselves in producing innovative solutions.

## **Ticket Ready**

The Ardac Elite's 4-way barcode reader, allows customers to insert barcode tickets in any orientation, increasing acceptance rates and user satisfaction.

## Technical Data: GENERAL

CRANE







**Rear Access Option** 

#### **Field Proven**

Approved and integrated by all major worldwide OEM's, Money Controls' Ardac Elite is installed in thousands of venues around the world. Since its launch in 2006, the Ardac Elite has repeatedly proven its performance in gaming, transportation and kiosk applications. The sealed sensors ensure reliable performance in even the harshest conditions, backed by our worldwide applications support structure.

# **Product Integration**

Product Integration shows Money Controls' innovation at its very best and the Ardac Elite is no different. The Ardac Elite comes with a range of industry standard protocols and interfaces including ccTalk. A single USB connection provides simple software integration through a simple API. Also available with ccTalk