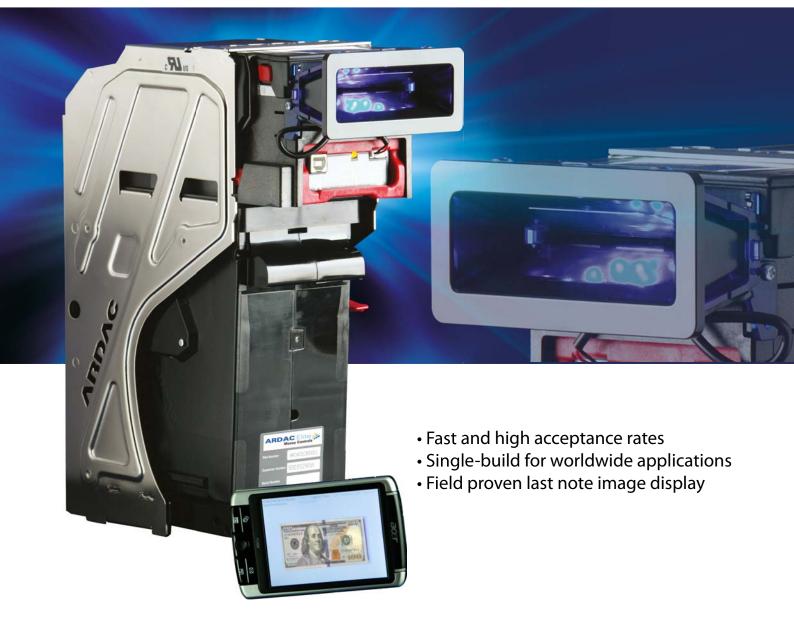

# **Bill Acceptor**

The Ardac Elite bill validator offers fast and high acceptance rates, resulting in increased customer satisfaction, whatever the market. The single build Ardac Elite has a wide 85mm opening for accepting world currencies and industry-standard barcode tickets.

### **Key Features**

- Available with ccTalk DES encryption
- Unique last bill technology
- Full bill scan capability
- Exceptional first time acceptance of new and street-grade bills
- Exceptional detection of fraudulent bills
- Single unit for all currencies
- Wide 85mm opening
- Easy to maintain, modular design
- Choice of bezels, looms and protocols
- USB connectivity for rapid download of software and bill tables
- Simple diagnostics
  - via LED status indication system
  - via comprehensive support tools
- Optional four-way barcode reading
- Optional sensors sealed to prevent dirt ingress

#### Last Bill Image Display

While traditional acceptors sample only part of a bill, the field proven Ardac Elite takes an image of the whole bill. The last bill image display function can also be used to easily resolve player disputes (patent pending).

## **Ticket Ready**

The Ardac Elite's 4-way barcode reader, allows customers to insert barcode tickets in any orientation, increasing acceptance rates and user satisfaction.